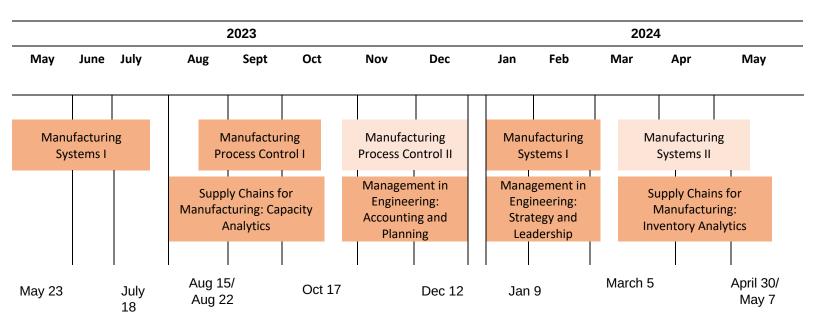

| Course # | Title                                                |
|----------|------------------------------------------------------|
| 2.830.1x | Manufacturing Process Control I                      |
| 2.830.2x | Manufacturing Process Control II                     |
| 2.854.1x | Manufacturing Systems I                              |
| 2.854.2x | Manufacturing Systems II                             |
| 15.762x  | Supply Chains for Manufacturing: Inventory Analytics |
|          | (former name: Supply Chains for Manufacturing I)     |
| 15.763x  | Supply Chains for Manufacturing: Capacity Analytics  |
|          | (former name: Supply Chains for Manufacturing II)    |
| 2.961.1x | Management in Engineering: Accounting and Planning   |
|          | (former name: Management in Engineering I)           |
| 2.961.2x | Management in Engineering: Strategy and Leadership   |
|          | (former name: Management in Engineering II)          |