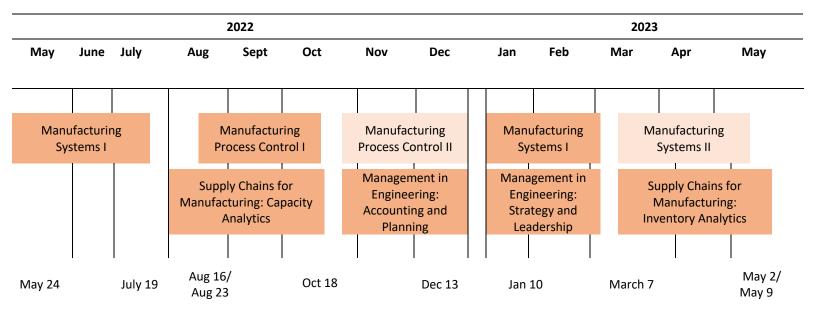

| Course # | Title                                                |
|----------|------------------------------------------------------|
| 2.830.1x | Manufacturing Process Control I                      |
| 2.830.2x | Manufacturing Process Control II                     |
| 2.854.1x | Manufacturing Systems I                              |
| 2.854.2x | Manufacturing Systems II                             |
| 15.762x  | Supply Chains for Manufacturing: Inventory Analytics |
|          | (former name: Supply Chains for Manufacturing I)     |
| 15.763x  | Supply Chains for Manufacturing: Capacity Analytics  |
|          | (former name: Supply Chains for Manufacturing II)    |
| 2.961.1x | Management in Engineering: Accounting and Planning   |
|          | (former name: Management in Engineering I)           |
| 2.961.2x | Management in Engineering: Strategy and Leadership   |
|          | (former name: Management in Engineering II)          |