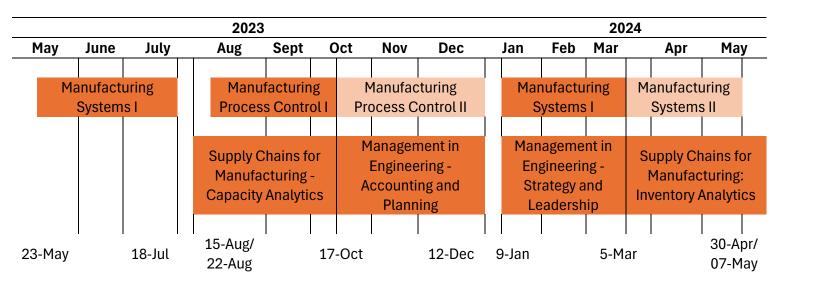

| Course # | Title                                                                                                 |
|----------|-------------------------------------------------------------------------------------------------------|
| 2.830.1x | Manufacturing Process Control I                                                                       |
| 2.830.2x | Manufacturing Process Control II                                                                      |
| 2.854.1x | Manufacturing Systems I                                                                               |
| 2.854.2x | Manufacturing Systems II                                                                              |
| 15.762x  | Supply Chains for Manufacturing: Inventory Analytics (former name: Supply Chains for Manufacturing I) |
| 15.763x  | Supply Chains for Manufacturing: Capacity Analytics (former name: Supply Chains for Manufacturing II) |
| 2.961.1x | Management in Engineering: Accounting and Planning (former name: Management in Engineering I)         |
| 2.961.2x | Management in Engineering: Strategy and Leadership (former name: Management in Engineering II)        |