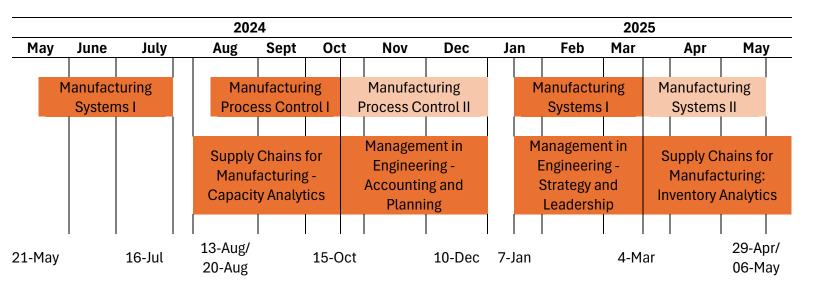

| Course # | Title                                                                                                 |
|----------|-------------------------------------------------------------------------------------------------------|
| 2.830.1x | Manufacturing Process Control I                                                                       |
| 2.830.2x | Manufacturing Process Control II                                                                      |
| 2.854.1x | Manufacturing Systems I                                                                               |
| 2.854.2x | Manufacturing Systems II                                                                              |
| 15.762x  | Supply Chains for Manufacturing: Inventory Analytics (former name: Supply Chains for Manufacturing I) |
| 15.763x  | Supply Chains for Manufacturing: Capacity Analytics (former name: Supply Chains for Manufacturing II) |
| 2.961.1x | Management in Engineering: Accounting and Planning (former name: Management in Engineering I)         |
| 2.961.2x | Management in Engineering: Strategy and Leadership (former name: Management in Engineering II)        |